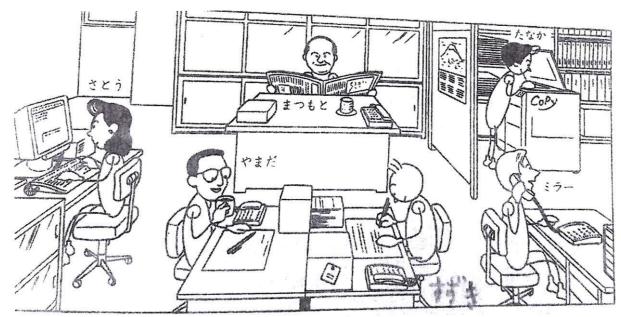

### $\mathbf{OR}$

Which Japanese / Indian dish do you like the most? Write the recipe of your favourite dish. Also tell the ingredients and their quantity required for the same in Japanese.

11. Look at the picture below and write 5 meaningful sentences by using  $\sim$  7113 grammar patterns)  $5\times 1=5$ 

れい:すずきさんはレポートをかいているひとです。

| 1.   | やまださんは  | 0 |
|------|---------|---|
| 11.  | さとうさんは  |   |
| III. | たなかさんは  | 0 |
| IV.  | ミラーさんは  |   |
| V.   | まつもとさんは |   |

 $\mathbf{OR}$ 

Frame <u>5</u> meaningful sentences by using <u>Imperative/Command form</u> of Verbs. Use <u>different</u> verbs in each sentence. Also write the meaning in English.