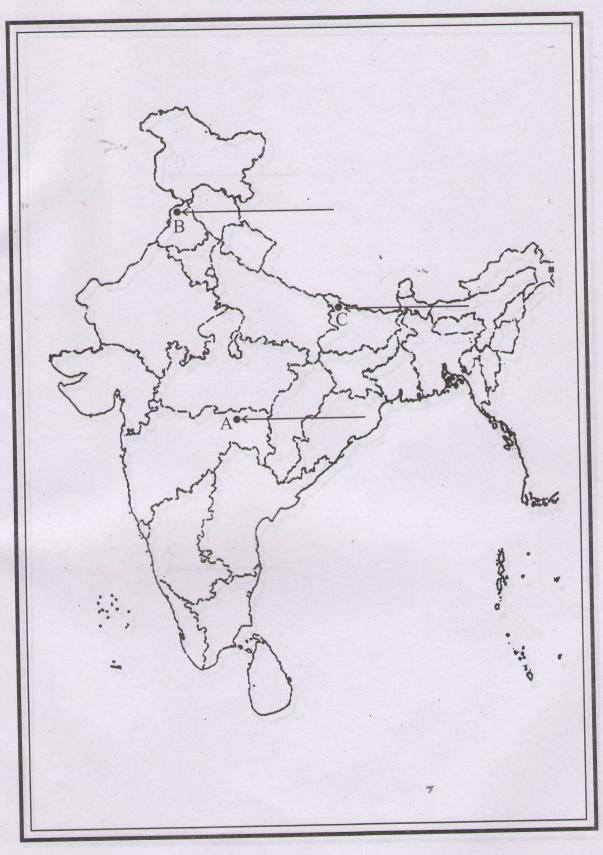

  How are deposits with the banks beneficial for individual as well as for the nation? Explain with examples.
- 28. राजनीतिक दलों के किन्हीं पाँच प्रमुख कार्यों का वर्णन कीजिए। 5×1=5

  Describe any five major functions of political parties.
- 29. तीन लक्षण A, B और C भारत के राजनीतिक रेखा-मानचित्र में अंकित किए गए हैं। इन लक्षणों को निम्नलिखित जानकारी की सहायता से पहचानिए और उनके सही नाम मानचित्र पर खींची गई रेखाओं पर लिखिए:

- A. वह स्थान जहाँ 1920 में भारतीय राष्ट्रीय कांग्रेस का अधिवेशन हुआ था।
- B. वह नगर जहाँ जलियाँवाला बाग घटना घटी।
- C. वह स्थान जहाँ नील की बागान व्यवस्था के विरुद्ध किसानों ने संघर्ष किया।

Three features A, B and C are marked in the political outline map of India. Identify these features with the help of the following information and write their correct names on the lines marked on the map:

- A. The place where the Indian National Congress Session was held in 1920.
- B. The city where the Jallianwala Bagh incident occurred.
- C. The place where the peasants struggled against the indigo plantation system.

नोट: निम्नलिखित प्रश्न केवल दृष्टि बाधित परीक्षार्थियों के लिए प्रश्न संख्या 29 के स्थान पर है?

- (29.1) उस स्थान का नाम लिखिए, जहाँ सितम्बर 1920 में भारतीय राष्ट्रीय कांग्रेस का अधिवेशन हुआ था।
- (29.2) जलियाँवाला बाग घटना किस नगर में घटी थी?
- (29.3) नील की खेती करने वाले किसानों ने बागान व्यवस्था के विरुद्ध कहाँ संघर्ष किया था?

- Note: The following questions are for the Visually Impaired Candidates only; in lieu of Q. No. 29:
  - (29.1) Name the place where the Indian National Congress Session was held in September 1920.
  - (29.2) In which city Jallianwala Bagh incident occurred?
  - (29.3) Where the peasants struggled against the indigo plantation system?
- 30. (30.1) भारत के दिए गए राजनीतिक रेखा-मानचित्र में दो लक्षण A और B अंकित किए गए हैं। इन लक्षणों की पहचान निम्नलिखित जानकारी की सहायता से कीजिए:
  - A. लौह-अयस्क खानें
  - B. उत्तर-दक्षिण गलियारे का छोर
  - (30.2) इसी मानचित्र में निम्नलिखित को दर्शाइए और उसका नाम लिखिए:
    - (i) गाँधीनगर सॉफ्टवेयर प्रौद्योगिकी पार्क
  - (30.1) On the given political outline map of India, two features A and B are marked. Identify these features with the help of the following information:
    - A. Iron-ore mines
    - B. Terminal station of North-South Corridor