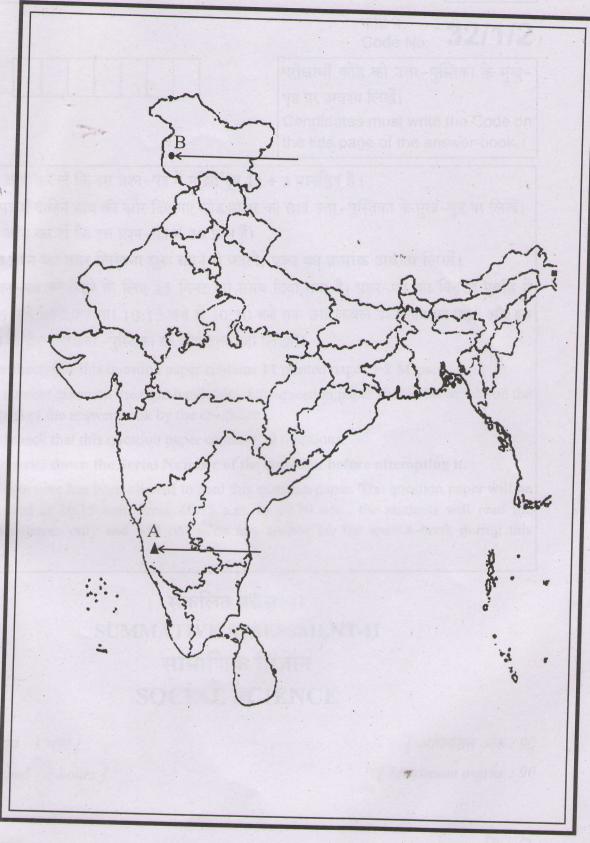

- Note: The following questions are for the Visually Impaired Candidates only; in lieu of Q. No. 29:
  - (29.1) Name the place where the Indian National Congress Session was held in September 1920.
  - (29.2) In which city Jallianwala Bagh incident occurred?
  - (29.3) Where the peasants struggled against the indigo plantation system?
- 30. (30.1) भारत के दिए गए राजनीतिक रेखा-मानचित्र में दो लक्षण A और B अंकित किए गए हैं। इन लक्षणों की पहचान निम्नलिखित जानकारी की सहायता से कीजिए:
  - A. लौह-अयस्क खानें
  - B. उत्तर-दक्षिण गलियारे का छोर
  - (30.2) इसी मानचित्र में निम्नलिखित को दर्शाइए और उसका नाम लिखिए:
    - (i) गाँधीनगर सॉफ्टवेयर प्रौद्योगिकी पार्क
  - (30.1) On the given political outline map of India, two features A and B are marked. Identify these features with the help of the following information:
    - A. Iron-ore mines
    - B. Terminal station of North-South Corridor

P

- (30.2) On the same map locate and label the following:
  - (i) Gandhinagar Software Technology Park
- नोट: निम्नलिखित प्रश्न केवल दृष्टि बाधित परीक्षार्थियों के लिए प्रश्न संख्या 30 के स्थान पर हैं?
  - (30.1) कुद्रेमुख लौह-अयस्क खानें किस राज्य में स्थित हैं?
  - (30.2) पूर्व-पश्चिम गलियारे के पूर्वी सिरे के स्टेशन का नाम लिखिए।
  - (30.3) गाँधीनगर सॉफ्टवेयर प्रौद्योगिकी पार्क किस राज्य में स्थित है?
- Note: The following questions are for the Visually Impaired Candidates only; in lieu of Question Number 30:
  - (30.1) In which state are Kudremukh iron-ore mines located?
  - (30.2) Name the eastern terminal station of East-West Corridor.
  - (30.3) In which state is Gandhinagar Software Technology Park located?