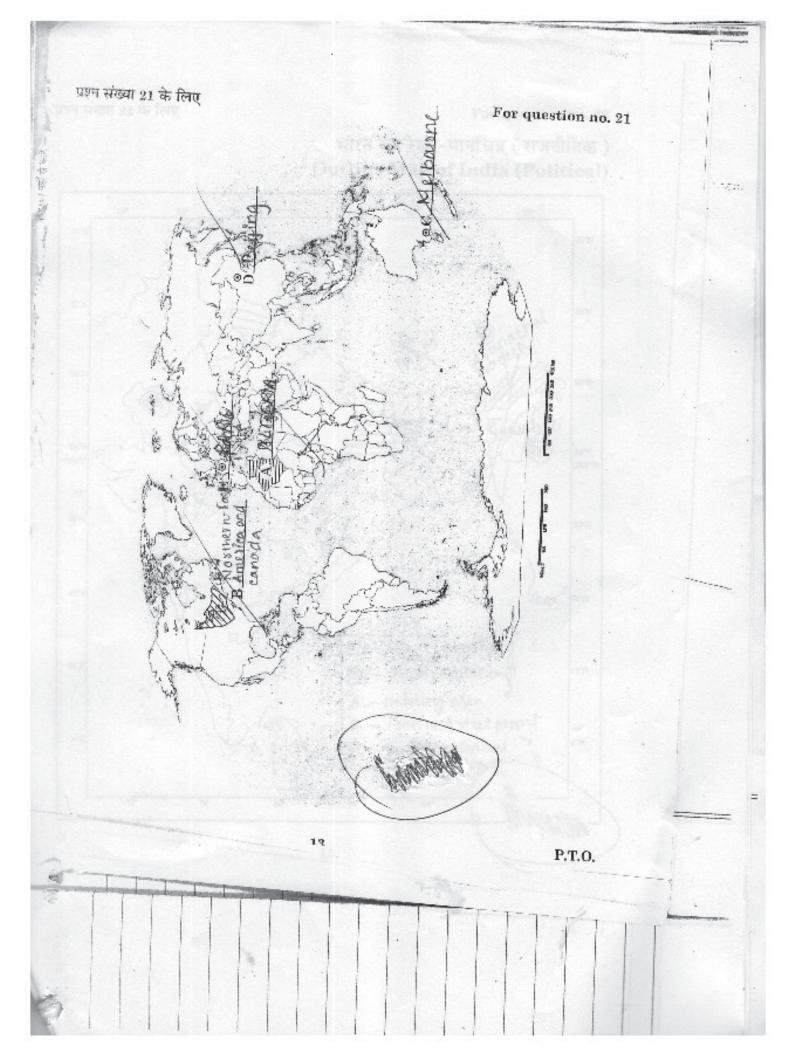

|   | Two continents which have shown the highest granth sait of mittien eities from 1650-2000  A Asta  D Note and central Houring. | The reason for the growth of willies will estication.  - a) Devicting its paperbation factivities and education.  b) Showers in medical factivities and education.  13 Nillion eith redex to the populanting between | Settiement where houses of Settlements houses  One of light for away are viring for animal from |
|---|-------------------------------------------------------------------------------------------------------------------------------|----------------------------------------------------------------------------------------------------------------------------------------------------------------------------------------------------------------------|-------------------------------------------------------------------------------------------------|
| 9 |                                                                                                                               | Col Col                                                                                                                                                                                                              | OF                                                                                              |