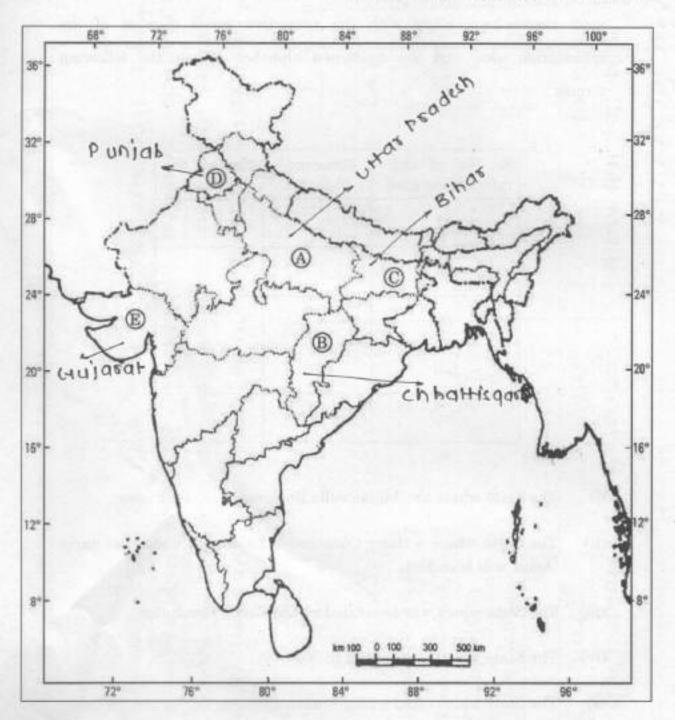

## भारत का रेखा-मानचित्र (राजनीतिक) Outline Map of India (Political)

|           | 5. No. of intermation   | concerned             | Name of the   |
|-----------|-------------------------|-----------------------|---------------|
| 24        | used many               |                       | state         |
| (6)       | el set ustasi stasion   | hat leveyers b        | dentuni -31   |
|           | part of the car         |                       | - do Funjak   |
|           | to (ii) and an interior | Lange > miles         | Gujarat       |
| -1-       | (iii)                   | A                     | uttar pradech |
| 12 DE 102 | (66.6)                  | Waynig / mana         | chhattisgarh  |
|           |                         | of thentyling         | Bibas         |
| 80        | had all box data ad     | -                     | 5/2 10 mm 13  |
| 1 1 0 W.  | ul wodoler Hited 11     |                       |               |
| 10 100    |                         | a societa festalación | o orașii topă |